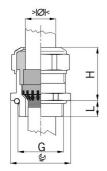

## **Short entry thread metric**

Type approval: Progress MS EMC Rapid

- · One-piece sealing insert
- · not overall length insulated

| Order number:          | 1081.25.160                                                                                   |
|------------------------|-----------------------------------------------------------------------------------------------|
| E-Number               | 121072528                                                                                     |
| EAN:                   | 7611614207063                                                                                 |
| Material               | Nickel-plated brass                                                                           |
| Contact sleeve         | Nickel-plated brass                                                                           |
| Contact disc           | Stainless steel A2                                                                            |
| Seal                   | TPE                                                                                           |
| O-ring                 | NBR                                                                                           |
| Strain relief          | Version A acc. to EN 62444                                                                    |
| Protection class       | IP 68 (up to 10 bar) / IP 69                                                                  |
| Properties             | For a quick installation of partially dismantled cables as well as thoroughly shielded cables |
| Operation temperature  | -40°C / +100°C                                                                                |
| Entry thread           | M25x1.5                                                                                       |
| Minimal clamping range | 13.0 mm                                                                                       |
| Maximum clamping range | 16.0 mm                                                                                       |
| Wrench size            | 30 mm                                                                                         |
| Dimension H            | 30 mm                                                                                         |
| Thread length L        | 7 mm                                                                                          |
| Dispatch               | 25                                                                                            |